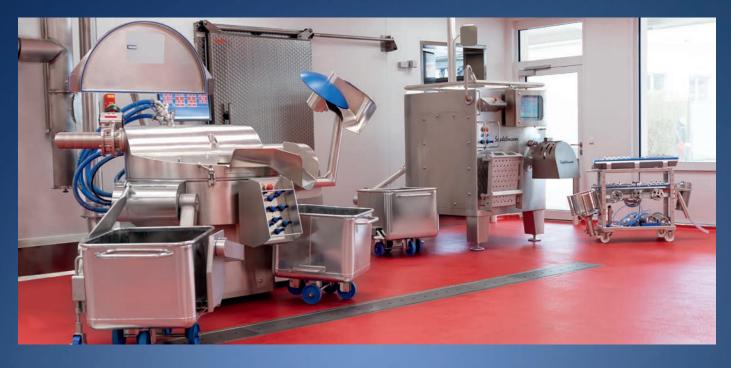

### **Equipment:**

- Dry storage, refrigeration and freezer rooms for temperature control and storage of various raw materials, also in larger quantities
- Vacuum-Cooking-Cutter K 124 H AC-8 with nitrogen cooling
- Automatic Grinder AE 130-3 with pneumatic separating set and cutting drum
- Vacuum-Mixer VMR 1000 with cooking system and nitrogen cooling
- High Efficiency Cutter K 60 AC-8 with lifting device and product ejector
- Trolley Tumbler VTT 200 X

- Production on other machines from our portfolio is also possible, e.g. Konti-Kutters, Mixing Grinders, artisanal cutters and many more
- Vacuum filler, filling grinder, forming technology
- Smoke/cooking system with friction smoke, liquid smoke, cooling & baking function
- Brewing kettle
- Laboratory technology (fat and fineness analysis, residual air measurement, etc.)
- Catering kitchen for preparation and tasting (cooking, baking, frying, roasting, grilling, etc.)