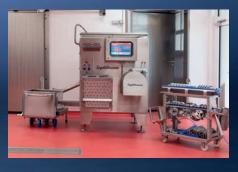

### **Equipment:**

- Dry storage, refrigeration and freezer rooms for temperature control and storage of various raw materials, also in larger quantities
- Vacuum-Cooking-Cutter K 124 H AC-8 with nitrogen cooling
- Automatic Grinder AE 130-3 with pneumatic separating set and cutting drum
- Vacuum-Mixer VMR 1000 with cooking system and nitrogen cooling
- High Efficiency Cutter K 60 AC-8 with lifting device and product ejector
- Trolley Tumbler VTT 200 X

- Production on other machines from our portfolio is also possible, e.g. Konti-Kutters, Mixing Grinders, artisanal cutters and many more
- Vacuum filler, filling grinder, forming technology
- Smoke/cooking system with friction smoke, liquid smoke, cooling & baking function
- Brewing kettle
- Laboratory technology (fat and fineness analysis, residual air measurement, etc.)
- Catering kitchen for preparation and tasting (cooking, baking, frying, roasting, grilling, etc.)